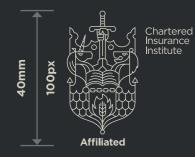

### Minimum height for the Standard size Affiliated Institute brandmark

It is important that the Affiliated Institute brandmark is not reproduced too small - it must remain legible and clear at all times.

Please do not use the Standard size Affiliated Institute brandmark any smaller than 40mm in height for print or 100px for digital applications.