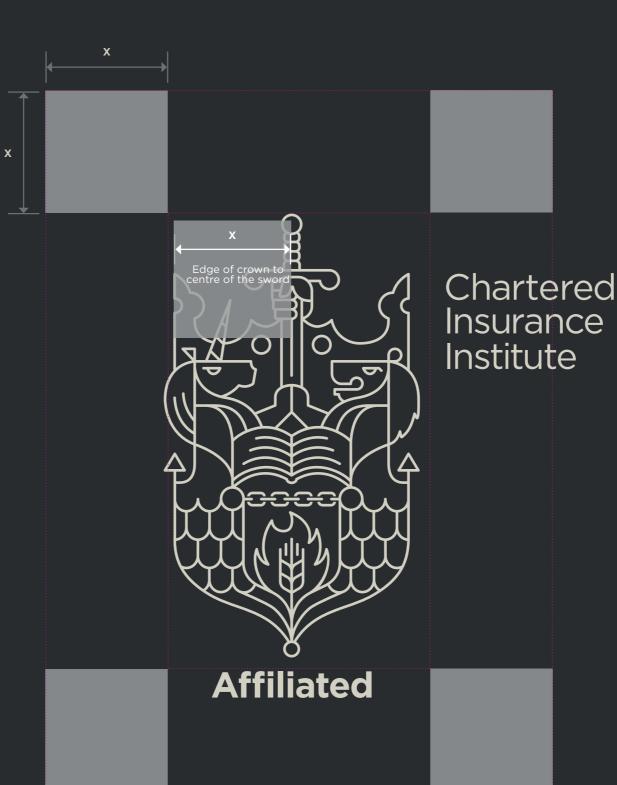

#### 2.1 Affiliated Institute marks usage | Standard size

It is important to leave plenty of clear space around the Affiliated Institute brandmark.

This helps it stand out and ensure that any secondary material does not undermine its authority.

The Affiliated Institute brandmark has a recommended area of clear space around it to prevent any secondary material affecting its legibility. This area should be left clear of type, images, shapes and other marks.

This has been defined as X which is the space from the edge of the crown to the centre of the line in the sword.

Exclusion zones should be maintained each time the Affiliated Institute brandmark is used, including on photographic backgrounds, where an appropriate area of clarity within the image should be used.