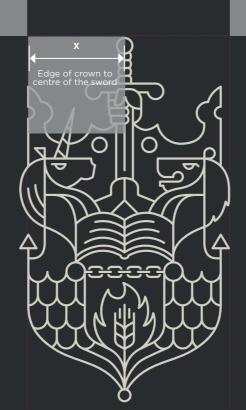

This has been defined as X which is the space from the edge of the crown to the centre of the line in the sword.

Exclusion zones should be maintained each time the Affiliated Institute brandmark is used, including on photographic backgrounds, where an appropriate area of clarity within the image should be used.